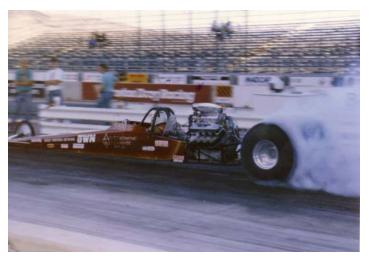

# 7500 MONOLEC<sup>®</sup> POWER FLUID ACE AUTOMOTIVE MACHINE SHOP, Casper, WY

Racer with 454 Chevrolet Engine 
SIC 3599 Industrial Machinery

#### **APPLICATION**

In drag racing every advantage counts. Dave Bertagnole races one racer equipped with a 454 Chevrolet engine delivering over 800 hp, with an automatic transmission.

## CUSTOMER COST SAVINGS

Dave Bertagnole sums up his experience with LE's 7500 by stating, "Upon changing to LE's 7500 MONOLEC Power Fluid, I can now make as many as 30 passes before changing fluid. I have also noticed a 30°F. drop transmission operating in temperatures, with less wear since changing to this oil." Using LE's 7500 Dave Bertagnole records speeds of 179.25 mph and completes the quarter mile in 7.8 seconds at an elevation of 5,000 ft. above sea level.